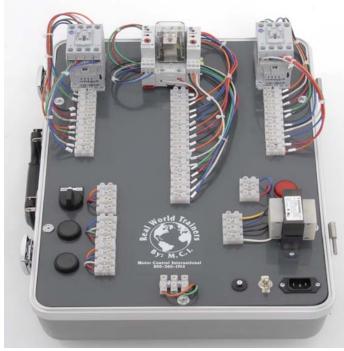

## RWT-D

The Real World Trainers by M.C.I. are a set of five Motor Control Modules designed to teach Three Phase Motor Control using Single Phase 110 volts AC. The above module (RWT-D) maybe used to teach Low Voltage Motor Control, Relay Control and Timing Circuits. It may be used as a stand alone module. This module may be used with the other modules to teach more advanced timing and control circuits. All control circuits are hard wired using industrial standards.

## **Module Features:**

- > Transformer
- > Two Low Voltage Contactors
- > On Delay Timer
- > Off Delay Timer
- > Dual Voltage Relay
- > Indicator Light
- > Hand Off Auto Selector Switch
- > Two NO/NC Push buttons
- > Power Cord and Receptical
- > On/Off Power Switch
- > Protective Suitcase Enclosure
- > Nonconductive Mounting Surface