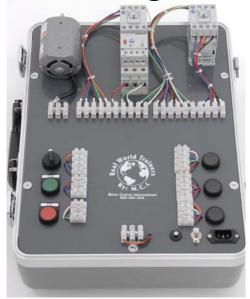

## RWT-A

The Real World Trainers by M.C.I. are a set of five Motor Control Modules designed to teach Three Phase Motor Control using Single Phase 110 volts AC. The above module (RWT-A) can be used to teach Two and Three Wire Motor Control, Three Wire Control using two Start/Stop pushbuttons, Hand/Off/Auto circuit, Jogging circuits using Pushbuttons or HOA Switch, Start/Stop/Jog using pushbuttons, Motor Starting using a Control Relay. This module may be used in conjunction with other modules to teach more advanced timing circuits. All control circuits are hard wired using industrial standards.

## **Module Features:**

- > Contactor
- > Overload Relay
- > Control Relay
- > Green Start Pushbuttons
- > Red Stop Pushbuttons
- **➤ Three Position Switch (HOA)**
- Two Auxiliary Pushbuttons NO/NC
- > Motor
- > Circuit Breaker
- Power Cord and Receptical
- > On/Off Power Switch
- > Protective Suitcase Enclosure
- > Nonconductive Mounting Surface