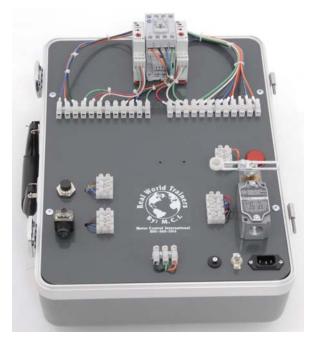

## **Sensors and Timing Module**

The Real World Trainers by M.C.I. are a set of five Motor Control Modules designed to teach Three Phase Motor Control using Single Phase 110 volts AC. The above module (RWT-E) is to be used with the other modules to teach Sensors and Timing Circuits. It may be used as stand alone as well. All control circuits are hard wired using industrial standards.

**Module Features:** 

- Inductive Proximity Sensor
- > Photo Electric Sensor
- > On Delay Timer
- > Off Delay Timer
- Limit Switch
- > Indicator Light
- > Contactor
- Circuit Breaker
- Power Cord and Receptical
- > On/Off Power Switch
- Protective Suitcase Enclosure
- Nonconductive Mounting Surface