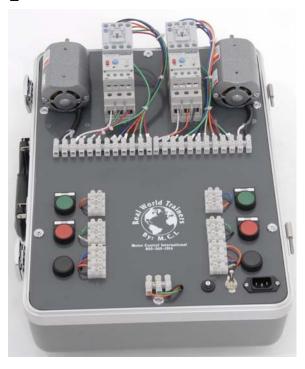

## **Sequence Control Module**

## RWT-B

The Real World Trainers by M.C.I. are a set of five Motor Control Modules designed to teach Three Phase Motor Control using Single Phase 110 volts AC. The above module (RWT-B) can be used to teach Motor Starting, Two and Three Wire Motor Control, Sequence Control using Two and Three Wire control circuits, and may be used in conjunction with other modules to teach more advanced timing and control circuits. All control circuits are hard wired using industrial standards.

## **Module Features:**

- > Two Contactors
- > Two Overload Relays
- > Two Motors
- > Two Green Start Pushbuttons
- > Two Red Stop Pushbuttons
- > Two Multi-contact Black Pushbutton
- > Circuit Breaker
- > Power Cord and Receptical
- > On/Off Power Switch
- **▶** Protective Suitcase Enclosure
- > Nonconductive Mounting Surface